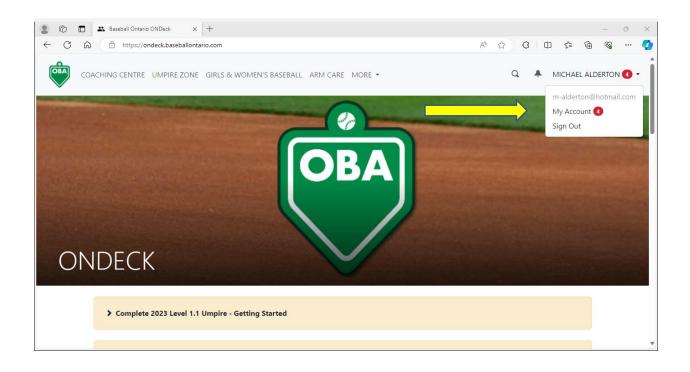

Once you are in, you should have the following home screen. Please click on "My Account".