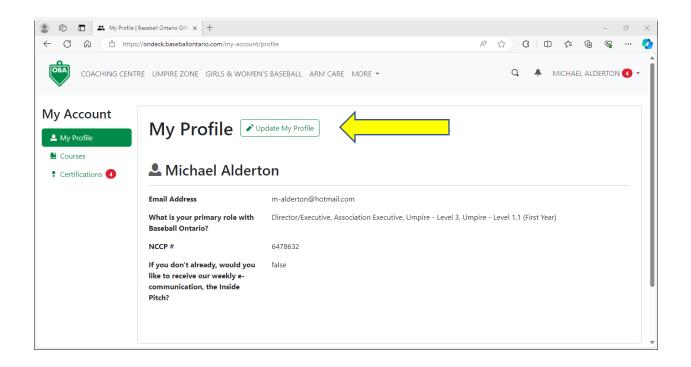

t work getting ready for the 2024 season.

The process for umpire certification will continue as a hybrid model which consists of online modules and an in-person umpire camp.

The online modules are available through the On Deck app. They do not have to be completed all in one sitting.

The umpire camp component will be similar to the training sessions held in a gym and will be one 4 hour session.

## On Deck App:

If you have not already done so, you need to sign up and create a profile on Baseball Ontario's On Deck app.

The weblink can be found here: <u>https://ondeck.baseballontario.com/</u>

You can also download the app to your smartphone and use it that way.

Once you are in, you should have the following home screen. Please click on "My Account".



# Click on "Update my Profile"



#### Under "Local Association", select Niagara District Baseball Association / Greater Niagara Baseball:

Also select the Umpire Level you will be going into this season. <u>See the email message for your Level</u> or contact me if you are not sure. If you are brand new to umpiring, select Level 1.1.

| ٢            | Ô |   | 🗶 Up | odate My I | Profile   Baseball Ontic 🗙 🕂                                               |                       |                       |        |        |   |    |   | -  | ð | $\times$ |
|--------------|---|---|------|------------|----------------------------------------------------------------------------|-----------------------|-----------------------|--------|--------|---|----|---|----|---|----------|
| $\leftarrow$ | С | ର | ð    | https:     | //ondeck